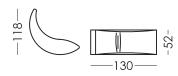

#### **Measures**

Width: 48cm Heigth: 118cm Depth: 130cm Seat heigth: 52cm Arm heigth: -cm Back heigth: -cm Depth open: -cm