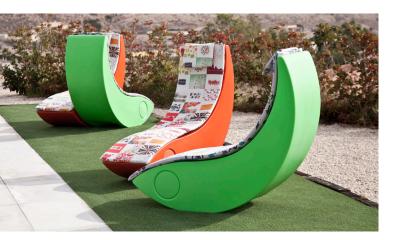

# LA SIESTA

### **Technical information**

Frame: Polyethylene

Sueat suspension: Back suspension:

Seat firmness: Hard touch (green)

Seat foam: Polyurethane 35Kg + Fibre

Back cushions: No use

Loose cushions: Does not have